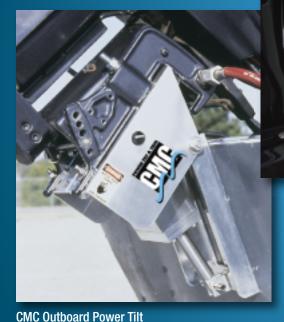

Industrial and Consumer Applications

**Adjustable Seat Mechanisms** 

Aero-Tow GetJet 1800 Aircraft Mover

**CMC Outboard Power Lift** 

Midsota Mini Dump

Model 7495 AC Adapter Input: 120V AC 15 amps max Output: 12V DC 15 amps continuous, 40 amps intermittent