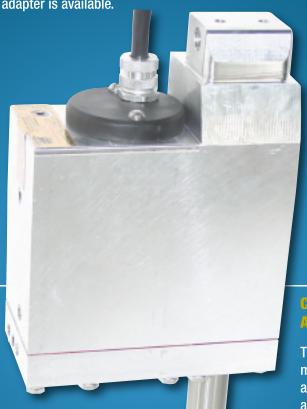

The Model 7050 Actuator shown above is available in 5" stroke length. 8" and 12" stroke actuators are also available. All CMC actuators include a 6' cord set from the motor. For detailed information of all of our actuators, please go to our web site at www.cook-mfg.net/actuators.